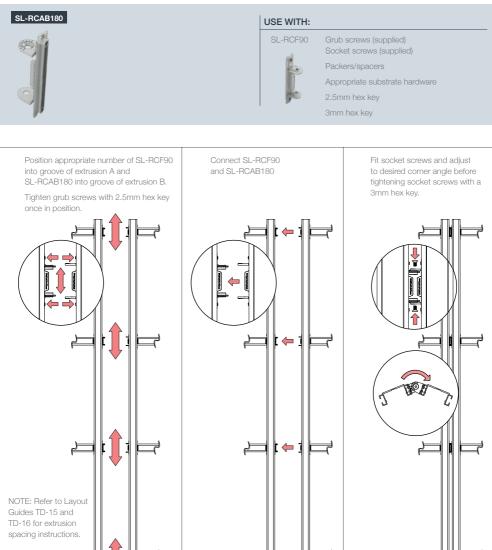

# SL-RCAB180 How to create a wall corner

Creating and decorating aluminium framework has never been faster or more flexible. With only one profile required and adaptable connectors, the Stratlock Rail System is a foolproof way to create a consistent substrate for the perfect panel finish.. For further information or technical support contact: info@fastmount.com

### info@fastmount.com

f

\*Specification subject to change without notice, see website for updates. INSTALLATION GUIDE SL-RCAB180 Wall corner/ 10/21 Copyright © Fastmount Ltd. www.fastmount.com