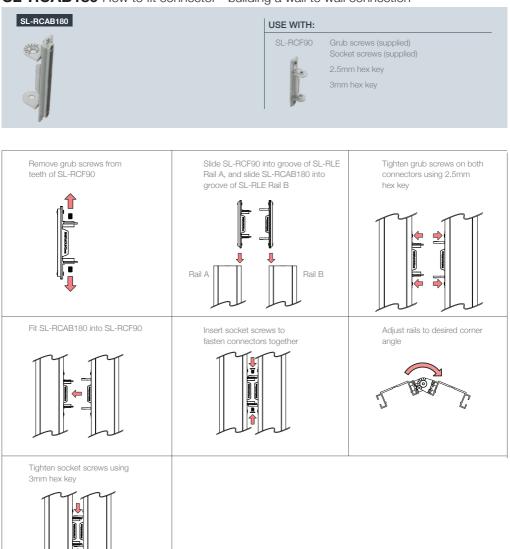

# SL-RCAB180 How to fit connector - building a wall to wall connection

Creating and decorating aluminium framework has never been faster or more flexible. With only one profile required and adaptable connectors, the Stratlock Rail System is a foolproof way to create a consistent substrate for the perfect panel finish.. For further information or technical support contact: info@fastmount.com

### info@fastmount.com

\*Specification subject to change without notice, see website for updates. INSTALLATION GUIDE SL-RCAB180 Wall to wall/ 10/21 Copyright © Fastmount Ltd. www.fastmount.com